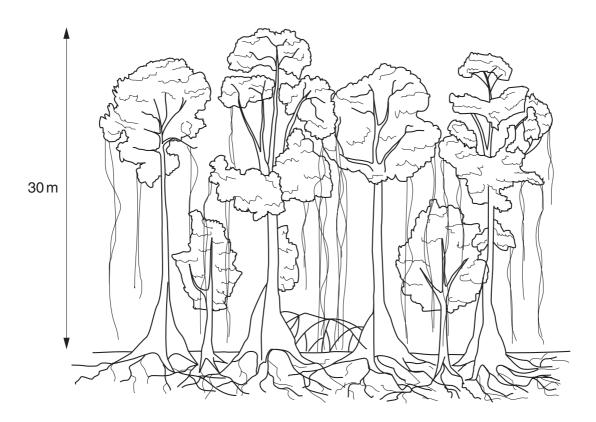

## UNIVERSITY OF CAMBRIDGE INTERNATIONAL EXAMINATIONS General Certificate of Education Ordinary Level

GEOGRAPHY 2217/01

Paper 1

October/November 2004

**INSERT** 

1 hour 45 minutes

## **READ THESE INSTRUCTIONS FIRST**

This insert contains Photograph A for Question 3 and Fig. 6 for Question 4.

If you answer Question 3 and/or Question 4, write your Centre number, candidate number and name in the spaces provided and attach the insert to your answer paper/answer booklet.

This document consists of 3 printed pages and 1 blank page.

SP (DR) S70174/3 © UCLES 2004



[Turn over



**Photograph A for Question 3** 

## TROPICAL RAIN FOREST



Fig. 6 for Question 4

## **BLANK PAGE**

University of Cambridge International Examinations is part of the University of Cambridge Local Examinations Syndicate (UCLES), which is itself a department of the University of Cambridge.